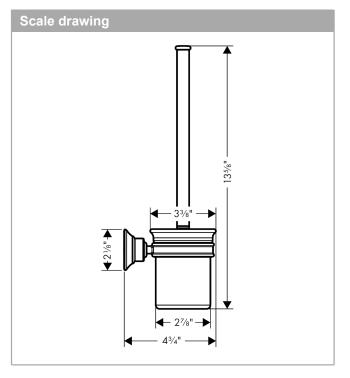

# AXOR

4

# AXOR Montreux Toilet Brush with Holder, Wall-Mounted Finishes : brushed nickel Part no. : 42035820